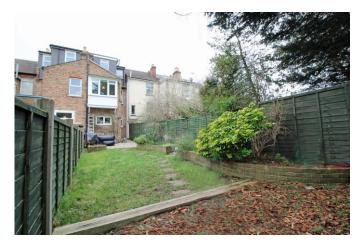

### Accommodation

Porch: Entrance Hall: 13'2x10' Lounge with bay window and feature fireplace: Spacious 11'x10' Dining Room stepping down into an impressive 15'2 Kitchen with storage cupboard and space for appliances: Basement storage area within the kitchen: Landing: 4 Good Sized Bedrooms split over 2 levels with the master being 18' with en-suite bathroom and the smallest being 11'x7'6: Family Bathroom with shower over bath: 50' Rear Garden: Gas Central Heating: Double Glazing.