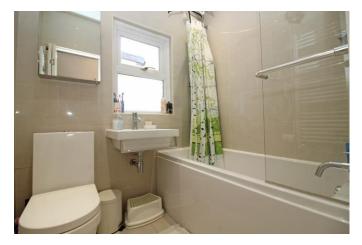

### Accommodation

Porch: Entrance Hall: 13'2x10' Lounge with bay window and feature fireplace: Spacious 11'x10' Dining Room stepping down into an impressive 15'2 Kitchen with storage cupboard and space for appliances: Basement storage area within the kitchen: Landing: 4 Good Sized Bedrooms split over 2 levels with the master being 18' with en-suite bathroom and the smallest being 11'x7'6: Family Bathroom with shower over bath: 50' Rear Garden: Gas Central Heating: Double Glazing.