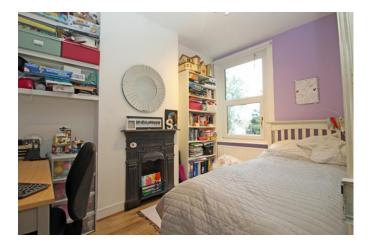

## Description

Walking distance to South Croydon Station- An attractive and well presented 4 bedroom terraced house with 2 reception rooms,15'2 kitchen & 18' master bedroom with ensuite bathroom.

### Accommodation

Porch: Entrance Hall: 13'2x10' Lounge with bay window and feature fireplace: Spacious 11'x10' Dining Room stepping down into an impressive 15'2 Kitchen with storage cupboard and space for appliances: Basement storage area within the kitchen: Landing: 4 Good Sized Bedrooms split over 2 levels with the master being 18' with en-suite bathroom and the smallest being 11'x7'6: Family Bathroom with shower over bath: 50' Rear Garden: Gas Central Heating: Double Glazing.