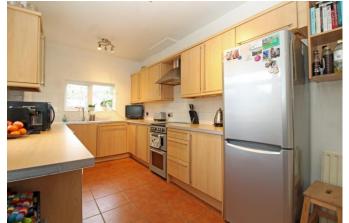

### Accommodation

Porch: Entrance Hall: 13'2x10' Lounge with bay window and feature fireplace: Spacious 11'x10' Dining Room stepping down into an impressive 15'2 Kitchen with storage cupboard and space for appliances: Basement storage area within the kitchen: Landing: 4 Good Sized Bedrooms split over 2 levels with the master being 18' with en-suite bathroom and the smallest being 11'x7'6: Family Bathroom with shower over bath: 50' Rear Garden: Gas Central Heating: Double Glazing.