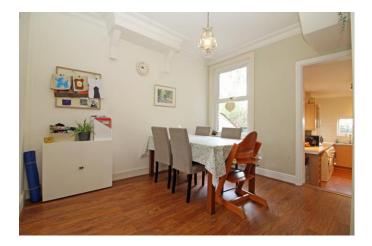

### Accommodation

Porch: Entrance Hall: 13'2x10' Lounge with bay window and feature fireplace: Spacious 11'x10' Dining Room stepping down into an impressive 15'2 Kitchen with storage cupboard and space for appliances: Basement storage area within the kitchen: Landing: 4 Good Sized Bedrooms split over 2 levels with the master being 18' with en-suite bathroom and the smallest being 11'x7'6: Family Bathroom with shower over bath: 50' Rear Garden: Gas Central Heating: Double Glazing.