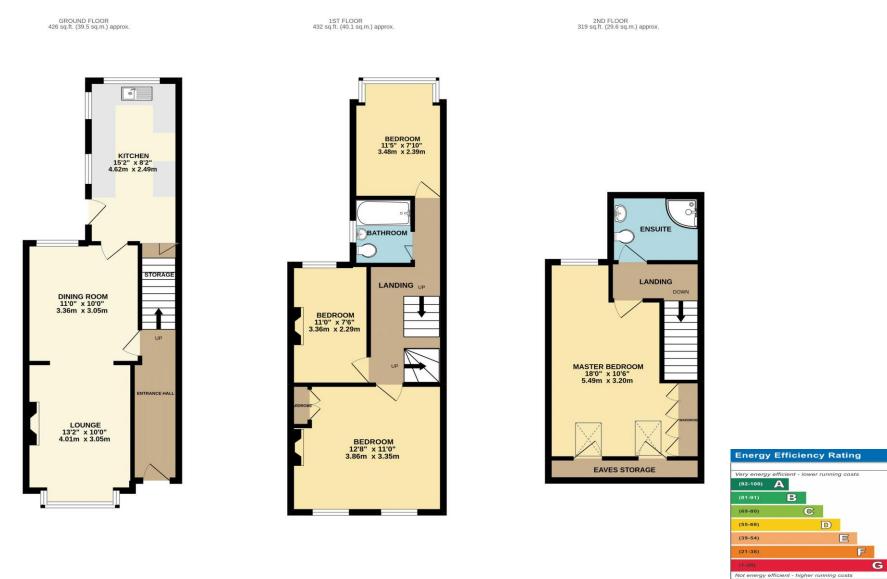

### Accommodation

Porch: Entrance Hall: 13'2x10' Lounge with bay window and feature fireplace: Spacious 11'x10' Dining Room stepping down into an impressive 15'2 Kitchen with storage cupboard and space for appliances: Basement storage area within the kitchen: Landing: 4 Good Sized Bedrooms split over 2 levels with the master being 18' with en-suite bathroom and the smallest being 11'x7'6: Family Bathroom with shower over bath: 50' Rear Garden: Gas Central Heating: Double Glazing.

TOTAL FLOOR AREA : 1176 sq.ft. (109.2 sq.m.) approx.

Whilst every attempt has been made to ensure the accuracy of the floorplan contained here, measurements of doors, windows, rooms and any other tiens are approximate and on esponsibility is taken for any error, omission or mis-statement. This plan is for illustrative purposes only and should be used as such by any prospective purchaser. The services, systems and appliances shown have not been tested and no guarantee as to their operability or efficiency can be given. Made with Metropic 22022