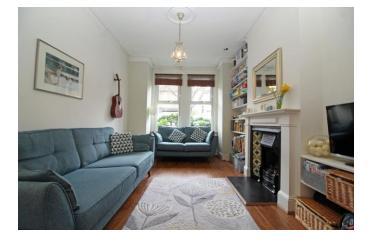

## Description

Walking distance to South Croydon Station- An attractive and well presented 4 bedroom terraced house with 2 reception rooms,15'2 kitchen & 18' master bedroom with ensuite bathroom.

### Accommodation

Porch: Entrance Hall: 13'2x10' Lounge with bay window and feature fireplace: Spacious 11'x10' Dining Room stepping down into an impressive 15'2 Kitchen with storage cupboard and space for appliances: Basement storage area within the kitchen: Landing: 4 Good Sized Bedrooms split over 2 levels with the master being 18' with en-suite bathroom and the smallest being 11'x7'6: Family Bathroom with shower over bath: 50' Rear Garden: Gas Central Heating: Double Glazing.