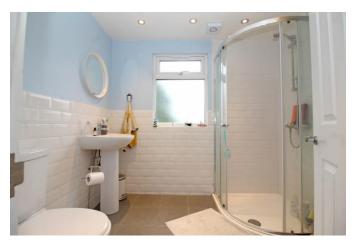

### Accommodation

Porch: Entrance Hall: 13'2x10' Lounge with bay window and feature fireplace: Spacious 11'x10' Dining Room stepping down into an impressive 15'2 Kitchen with storage cupboard and space for appliances: Basement storage area within the kitchen: Landing: 4 Good Sized Bedrooms split over 2 levels with the master being 18' with en-suite bathroom and the smallest being 11'x7'6: Family Bathroom with shower over bath: 50' Rear Garden: Gas Central Heating: Double Glazing.