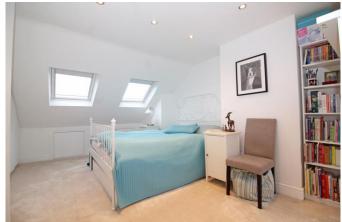

### Accommodation

Porch: Entrance Hall: 13'2x10' Lounge with bay window and feature fireplace: Spacious 11'x10' Dining Room stepping down into an impressive 15'2 Kitchen with storage cupboard and space for appliances: Basement storage area within the kitchen: Landing: 4 Good Sized Bedrooms split over 2 levels with the master being 18' with en-suite bathroom and the smallest being 11'x7'6: Family Bathroom with shower over bath: 50' Rear Garden: Gas Central Heating: Double Glazing.